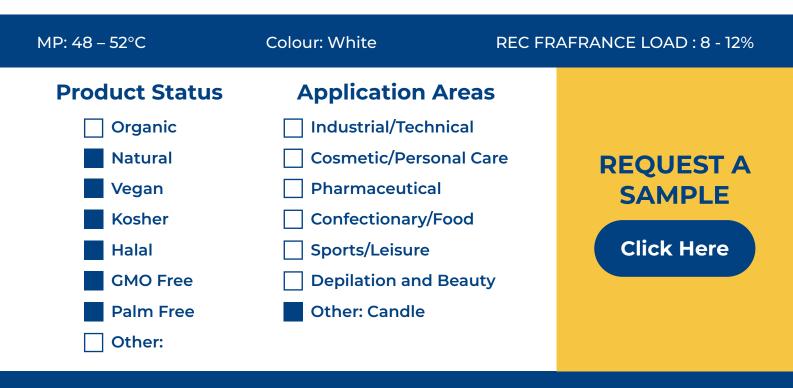

## NATURE WAX® RAPESEED & COCONUT WAX MELT BLEND (PHC 3416)

Nature Wax Rapeseed and Coconut Wax Melt Blend (PHC 3416) is 100% Natural product produced with a high fragrance load capacity of 12% or more. PHC 3416 pure vegetable wax without additive, no Palm or Soy. It is pure white in colour and low in odour with excellent heat stability and great hot and cold fragrance throw. 3416 allows you to achieve a smooth finish with easy mould release.