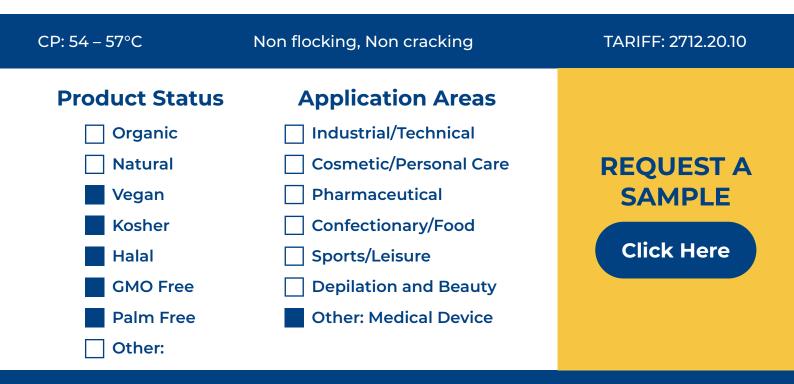

## **HISTOLOGY WAX EXTRA (PHC 9349)**

Pelletized pure paraffin wax with co-polymers giving excellent infiltration characteristics which can be used for hard or fibrous tissue including decalcified specimens. Its unique plasticity provides improved tensile strength and flexibility producing sections with minimal compression.

Available in pellet form.

Packaging: 1Kg, 2Kg, 2.5Kg and 5Kg bags as well as 10Kg and 25 Kg cartons.