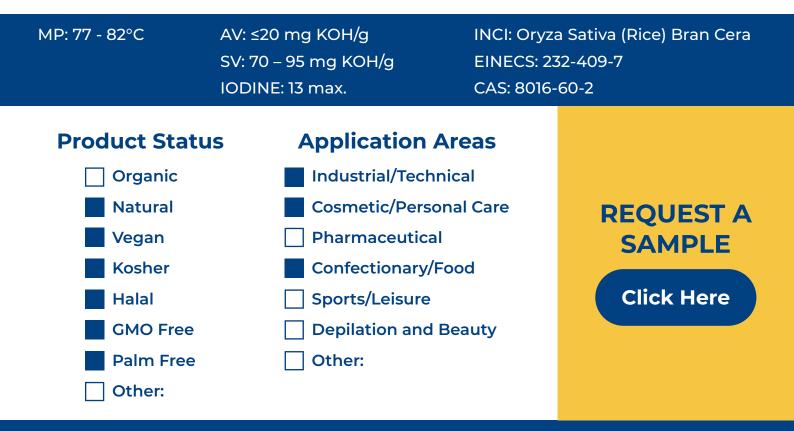

## **REFINED RICE BRAN WAX (PHC 3434)**

Refined Rice Bran wax is a natural vegetable wax extracted from the bran oil of rice. Chemically, it is a mix of esters, glycerol esters with trace levels of hydrocarbons and sterol/sterol esters. Rice Bran can be a useful replacement for Carnauba or Candelilla wax particularly in mascara, lipstick and other oil-based formulations.

Available in a light-yellow pellet. Packaging:25 Kilo bags.