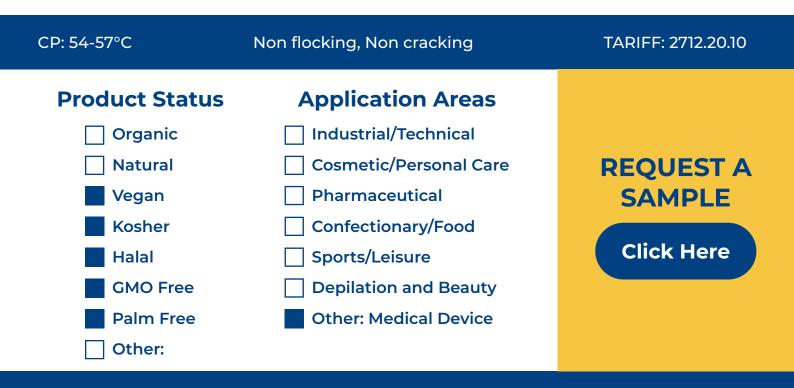

## **HISTOLOGY WAX WITH POLYMER (PHC 9009)**

A highly purified paraffin wax with added synthetic polymers suitable for all general embedding and sectioning use. Characterised by low shrinkage on cooling, excellent sectioning performance with no expansion. Superb cutting ease and ribbon continuity.

Available in pellet form.

Packaging: 1Kg, 2Kg, 2.5Kg and 5Kg bags as well as 10Kg and 25 Kg cartons.