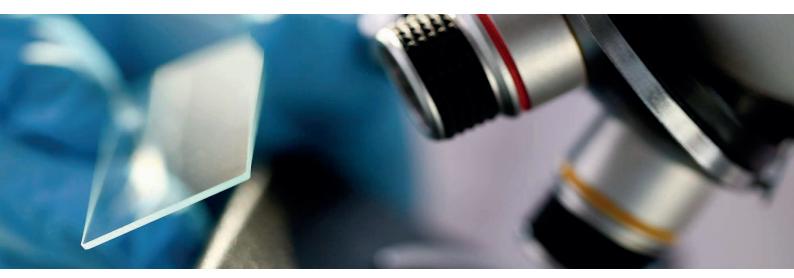

## **HISTOLOGY WAX WITH POLYMER (PHC 9009)**

A highly purified paraffin wax with added synthetic polymers suitable for all general embedding and sectioning use. Characterised by low shrinkage on cooling, excellent sectioning performance with no expansion. Superb cutting ease and ribbon continuity.