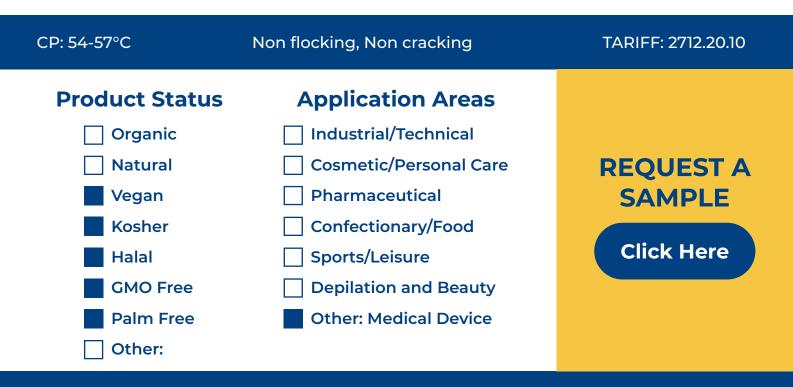

## **HISTOLOGY WAX WITH DMSO (PHC 9010)**

A highly purified paraffin wax with added synthetic polymers and a small addition of DMSO for faster tissue infiltration. Suitable for all general embedding and sectioning use. Characterised by low shrinkage on cooling, excellent sectioning performance with no expansion. Superb cutting ease and ribbon continuity. Ideal for larger tissue sample.

Available in pellet form.

Packaging: 1Kg, 2Kg, 2.5Kg and 5Kg bags as well as 10Kg and 25 Kg cartons.