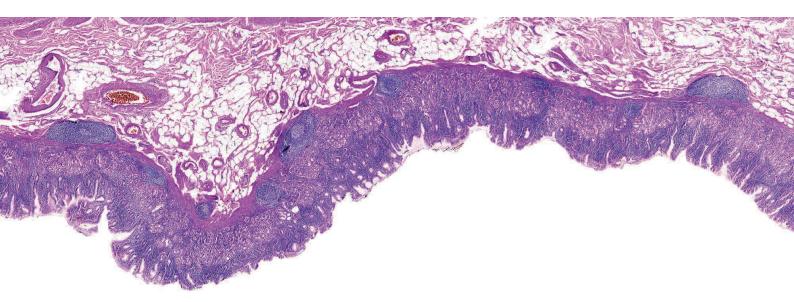

## HISTA-FLEX™ EXCEL TISSUE EMBEDDING WAX (PHC 8860)

A high melting point wax with a polymer addition formulated for hotter climate countries. Hista-Flex<sup>™</sup> EXCEL is resistant to section wrinkles and wax block softening during tissue sectioning. Suitable for general embedding and sectioning and ideal for use with sliding microtomes.