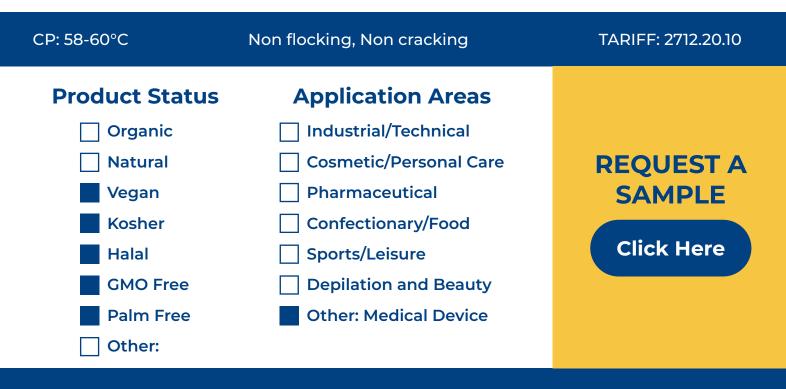

## HISTA-FLEX™ EXCEL TISSUE EMBEDDING WAX (PHC 8860)

A high melting point wax with a polymer addition formulated for hotter climate countries. Hista-Flex<sup>™</sup> EXCEL is resistant to section wrinkles and wax block softening during tissue sectioning. Suitable for general embedding and sectioning and ideal for use with sliding microtomes.

Packaging: 1Kg, 2Kg Bags in boxes of 8 Kilos.